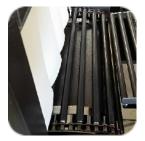

# PP1808-28

**Falcon Belting** 

**Teflon Mesh Belting** 

Stainless Steel Metal Mesh Belting

High Density Rollers - Close Roller Spacing 1/2" Gap

The PP1808-28 Shrink Tunnel is a great general purpose shrink tunnel that can be used for a wide variety of applications. Can be used with shrink bands, neck bands, full body sleeves, used with shrink film, used as a drying or curing tunnel etc.

#### **Available Options:**

- 12" Tunnel Opening
- Close Roller Spacing 1/2" Gap
- Teflon Mesh Belt
- Stainless Steel Metal Mesh Belt

Line of Equipment by **E**<sup>*t*</sup>**CEL PACKAGING**