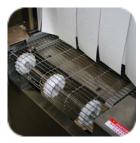

#### **Standard Features of Shrink Tunnel Include:**

- Fully Re-Circulating Air Chamber
- Live Roller Rod Conveyor
- Digital Temperature Control 0-400°
- Adjustable Air Velocity Control
- State-of-the-Art AC Variable Speed Drive 0-75 FPM
- Chromed Conveyor Rollers and Shaft (No Rust)
- Automatic Tunnel Cool Down with Shut Off
- 1/2 HP Blower Motor
- Sealed Bearings on Drive and Idler Shafts
- Chamber Size 18"W x 8"H x 28"L

#### **Available Options:**

- 12" Tunnel Opening
- Close Roller Spacing 1/2" Gap
- Teflon Mesh Belt
- Stainless Steel Metal Mesh Belt

Line of Equipment by **E**<sup>*t*</sup>**CEL PACKAGING**