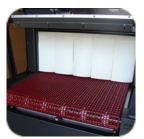

# PP1808-28

**Falcon Belting** 

**Teflon Mesh Belting** 

Stainless Steel Metal Mesh Belting

High Density Rollers - Close Roller Spacing 1/2" Gap

The PP1808-28 Shrink Tunnel is a great general purpose shrink tunnel that can be used for a wide variety of applications. Can be used with shrink bands, neck bands, full body sleeves, used with shrink film, used as a drying or curing tunnel etc.

#### **Available Options:**

- 12" Tunnel Opening
- Close Roller Spacing 1/2" Gap
- Teflon Mesh Belt
- Stainless Steel Metal Mesh Belt

Line of Equipment by **E**<sup>*t*</sup>**CEL PACKAGING**