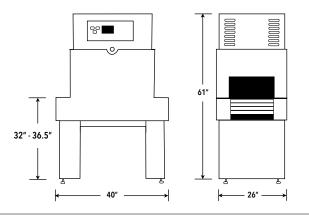

#### **Standard Features of Shrink Tunnel Include:**

- Fully Re-Circulating Air Chamber
- Live Roller Rod Conveyor
- Digital Temperature Control 0-400°
- Adjustable Air Velocity Control
- State-of-the-Art AC Variable Speed Drive 0-75 FPM
- Chromed Conveyor Rollers and Shaft (No Rust)
- Automatic Tunnel Cool Down with Shut Off
- 1/2 HP Blower Motor
- Sealed Bearings on Drive and Idler Shafts
- Chamber Size 18"W x 8"H x 28"L

- Quietest Tunnel on the Market
- Heats up to 300° F in less than 15 minutes
- Thermal Overload Protection on All Motors
- Locking Casters
- Adjustable Leveling Pads 32" 36.5"
- Anti-Jam Safety Features on Conveyor
- 7.5 KW Heater Bank
- 2 year warranty

#### **Specifications:**

| MODEL     | POWER |       |      | WEIGHT | TUNNEL OPENING |    |    | SPEED    |
|-----------|-------|-------|------|--------|----------------|----|----|----------|
|           | VOLTS | PHASE | AMPS |        | L              | W  | Н  |          |
| PP1808-28 | 220   | 1     | 40   | 450    | 28             | 18 | 8  | 0-75 FPM |
| PP1812-28 | 220   | 1     | 40   | 470    | 28             | 18 | 12 | 0-75 FPM |