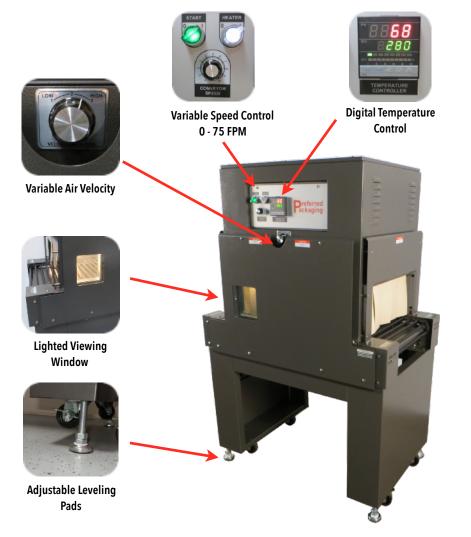

#### **Standard Features of Shrink Tunnel Include:**

- Fully Re-Circulating Air Chamber
- Live Roller Rod Conveyor
- Digital Temperature Control 0-400°
- Adjustable Air Velocity Control
- State-of-the-Art AC Variable Speed Drive 0-75 FPM
- Chromed Conveyor Rollers and Shaft (No Rust)
- Automatic Tunnel Cool Down with Shut Off
- 1/2 HP Blower Motor
- Sealed Bearings on Drive and Idler Shafts
- Chamber Size 18"W x 8"H x 28"L

- Quietest Tunnel on the Market
- Heats up to 300° F in less than 15 minutes
- Thermal Overload Protection on All Motors
- Locking Casters
- Adjustable Leveling Pads 32" 36.5"
- Anti-Jam Safety Features on Conveyor
- 7.5 KW Heater Bank
- 2 year warranty