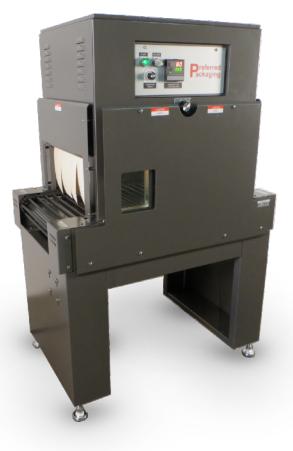

# PP1808-28

**Falcon Belting** 

**Teflon Mesh Belting** 

Stainless Steel Metal Mesh Belting

High Density Rollers - Close Roller Spacing 1/2" Gap

The PP1808-28 Shrink Tunnel is a great general purpose shrink tunnel that can be used for a wide variety of applications. Can be used with shrink bands, neck bands, full body sleeves, used with shrink film, used as a drying or curing tunnel etc.

#### **Standard Features of Shrink Tunnel Include:**

- Fully Re-Circulating Air Chamber
- Live Roller Rod Conveyor
- Digital Temperature Control 0-400°
- Adjustable Air Velocity Control
- State-of-the-Art AC Variable Speed Drive 0-75 FPM
- Chromed Conveyor Rollers and Shaft (No Rust)
- Automatic Tunnel Cool Down with Shut Off
- 1/2 HP Blower Motor
- Sealed Bearings on Drive and Idler Shafts
- Chamber Size 18"W x 8"H x 28"L

- Quietest Tunnel on the Market
- Heats up to 300° F in less than 15 minutes
- Thermal Overload Protection on All Motors
- Locking Casters
- Adjustable Leveling Pads 32" 36.5"
- Anti-Jam Safety Features on Conveyor
- 7.5 KW Heater Bank
- 2 year warranty